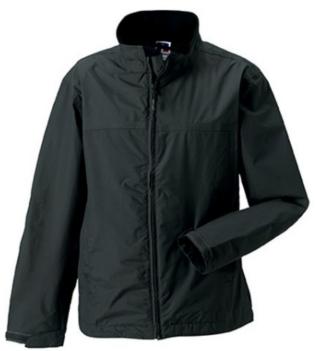

## **Basic informations**

Size: XL

Length: 48

Width: 38

Height: 19

Size: XL

Color: Titanium gray

## **Specification**

RUSSELL HYDRA-SHELL 2000 men's jacket with high collar, hood with elastic studs and clamping regulator, Velcro strap for adjusting the width at the bottom of the sleeve, two zippered pockets up front and one on the right, one inside for the phone, headphones, the inside polar combination and stitched lines..1. Face - 100% polyester Tashlan 2. Membrane - 2000 mm watertight / 2000 g / m2 / 24 hours vapor permeability 3. Micropolar delivery - 100% polyester.190g / m2 Titanium XL