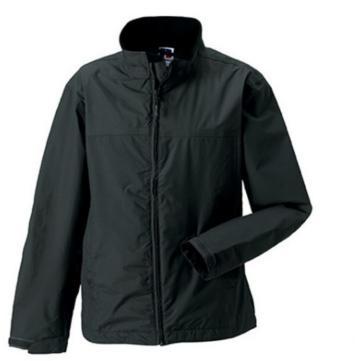

## **Basic informations**

Size: XL

Length: 48

Width: 38

Height: 19

Size: XL

Color: Titanium gray

## **Specification**

RUSSELL HYDRA-SHELL 2000 men's jacket with high collar, hood with elastic studs and clamping regulator, Velcro strap for adjusting the width at the bottom of the sleeve, two zippered pockets up front and one on the right, one inside for the phone, headphones, the inside polar combination and stitched lines..1. Face - 100% polyester Tashlan 2. Membrane - 2000 mm watertight / 2000 g / m2 / 24 hours vapor permeability 3. Micropolar delivery - 100% polyester.190g / m2 Titanium XL